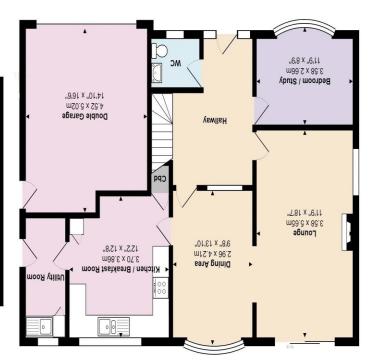

## **Entrance Hallway**

WC

Bedroom Five/Study 11' 9'' x 8' 9'' (3.58m x 2.66m)

Lounge 11' 9" x 18' 7" (3.58m x 5.66m)

Dining area 9' 8" x 13' 10" (2.94m x 4.21m)

Kitchen/Breakfast Room 12' 2" x 12' 8" (3.71m x 3.86m)

**Utility room** 

Double Garage 14' 10" x 16' 6" (4.52m x 5.03m)

**First Floor Landing** 

**Bathroom** 

**En-suite** 

Master Bedroom 11' 9'' x 21' 11'' (3.58m x 6.68m)

Bedroom Three 8' 3" x 10' 6" (2.51m x 3.20m)