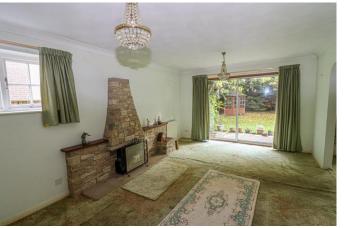

## **Entrance Hallway**

WC

Bedroom Five/Study 11' 9'' x 8' 9'' (3.58m x 2.66m)

Lounge 11' 9" x 18' 7" (3.58m x 5.66m)

Dining area 9' 8" x 13' 10" (2.94m x 4.21m)

Kitchen/Breakfast Room 12' 2" x 12' 8" (3.71m x 3.86m)