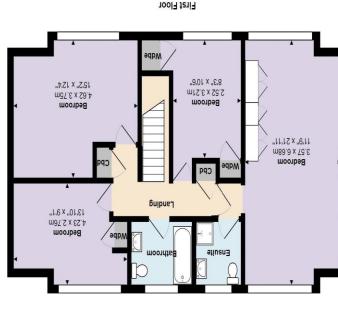

**Utility room** 

Double Garage 14' 10" x 16' 6" (4.52m x 5.03m)

**First Floor Landing** 

**Bathroom** 

**En-suite** 

Master Bedroom 11' 9'' x 21' 11'' (3.58m x 6.68m)

Bedroom Three 8' 3" x 10' 6" (2.51m x 3.20m)

Bedroom Two 15' 2" x 12' 4" (4.62m x 3.76m)

Ground Floor

moo.snosinab.www

6607 111 0780 Cashel House, London, WIU 3JT Mayfair

mayfair@denisons.com

12 Castle Street, Christchurch BH23 1DT Christchurch

christchurch@denisons.com