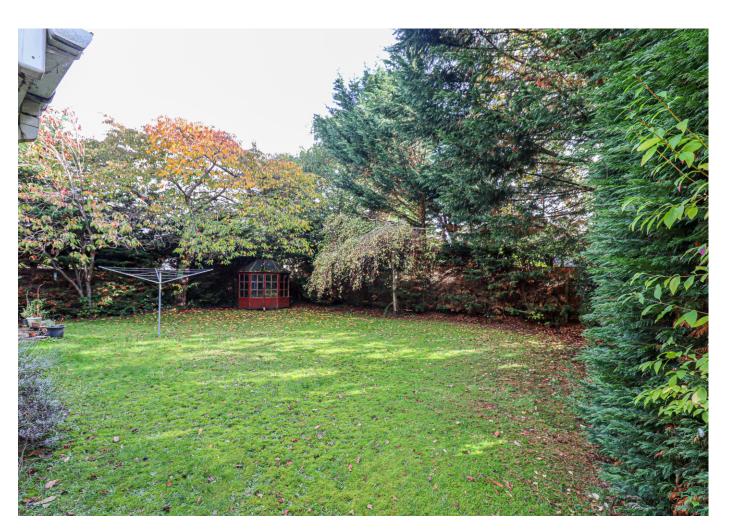

## 37 Stourcroft Drive

Christchurch, Dorset, BH23 2PX

£795,000

A LARGE DETACHED house that would benefit from modernisation. The property is located in the sought-after area of WEST CHRISTCHURCH within a quiet cul-de-sac position of similar styled homes. Built in the early 1980s the home offers GENEROUS SIZE ACCOMMODATION arranged over two floors and has a large driveway leading to an integral double-sized garage. The ground floor accommodation comprises of hallway, large kitchen/breakfast room, spacious lounge leading to the dining room, study/bedroom five and downstairs WC. Accommodation on the first floor consists of master bedroom with en-suite shower room, three further good-sized bedrooms and family bathroom. The rear garden is well-screened and mainly laid to lawn. Although the home requires updating, this is reflected in the asking price. Viewings are through sole agents Denisons.