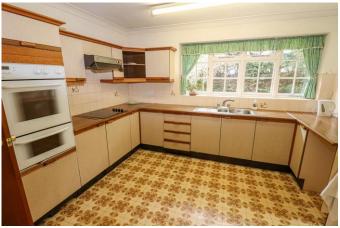

## **Entrance Hallway**

WC

Bedroom Five/Study 11' 9'' x 8' 9'' (3.58m x 2.66m)

Lounge 11' 9" x 18' 7" (3.58m x 5.66m)

Dining area 9' 8" x 13' 10" (2.94m x 4.21m)

Kitchen/Breakfast Room 12' 2" x 12' 8" (3.71m x 3.86m)