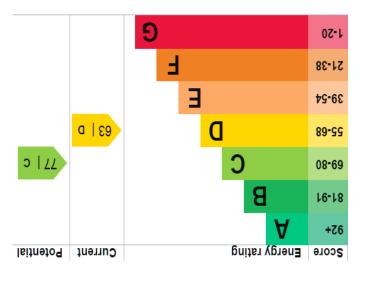

irst floor consists of master bedroom with en-suite shower room, three further good-sized bedrooms and family bathroom. The rear garden is well-screened and mainly laid to lawn. Although the home requires updating, this is reflected in the asking price. Viewings are through sole agents Denisons.







## **Entrance Hallway**

WC

Bedroom Five/Study 11' 9'' x 8' 9'' (3.58m x 2.66m)

Lounge 11' 9" x 18' 7" (3.58m x 5.66m)

Dining area 9' 8" x 13' 10" (2.94m x 4.21m)

Kitchen/Breakfast Room 12' 2" x 12' 8" (3.71m x 3.86m)

**Utility room** 

Double Garage 14' 10" x 16' 6" (4.52m x 5.03m)

**First Floor Landing** 

**Bathroom** 

**En-suite** 

Master Bedroom 11' 9'' x 21' 11'' (3.58m x 6.68m)

Bedroom Three 8' 3" x 10' 6" (2.51m x 3.20m)

Bedroom Two 15' 2" x 12' 4" (4.62m x 3.76m)















Ground Floor







moo.snosinab.www

6607 111 0780 Cashel House, London, WIU 3JT Mayfair

mayfair@denisons.com

12 Castle Street, Christchurch BH23 1DT Christchurch

christchurch@denisons.com

81702 484748

constitute any part of a Contract. No person in the employment of Denisons has any authority to make or give any representation or warranty whatever in relation to this property. Demisons for themselves and for the Vendors or lessors of this property, whose Agents they are, give notice that these particulars are produced in good faith, are set out as a general guide only and do not